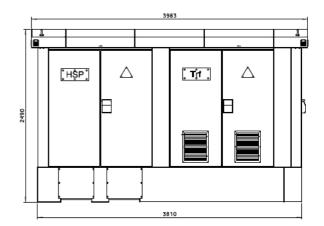

### HOUSING AND DIMENSIONS

The dimensions (L x W x H) of modular transformer substation 2MTT 8x14: 3982 x 2484 x 2490 mm. Housing modules width: 250, 500, 750 mm. Powder paint colour: The walls - RAL 8012, the roof – RAL 9005. Other colours – on optionally request.

### **MEDIUM VOLTAGE COMPARTMENT**

The cubicles of medium voltage distribution, are equipped with air insulated load break switches (type NAL, for incoming and line feeders, also type NALF, for power transformer feeder).

# LOW VOLTAGE COMPARTMENT

The low voltage distribution panel is an open board with a busbar running the length of the assembly. The fuses – suitables for LV switches: SLC, SLB (ABB Kabeldon, Sweden), NH (EFEN, Germany), with rated current by the electrical diagram specification.

# POWER TRANSFORMER COMPARTMENT

The compartment is designed for inside installation of power transformer (PT) up to and including 315 kVA.

If is necessary to transport the substation, the PT must be transported separately. The erection and disassembling of PT – trough the roof site.