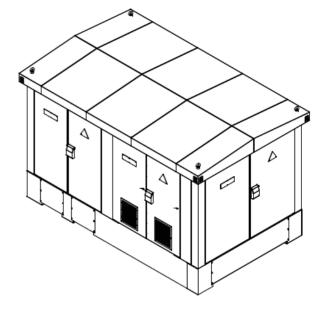

# TRANSFORMER SUBSTATION IN SHEET STEEL

2MTT 8x14

(Order No.81059)

### **BRIEF DESCRIPTION**

Modular transformer substation 2MTT 8x14 is intended for electricity power transformation and distribution in public and industrial energy distribution networks, also in the construction sites. The energising of substation – by MV voltage cables connecting, and the energy distribution – by LV

# Main advantages

- Large choice and easy arrangement of equipment;
- Convenient and solid design with low dimensions, also possibility to replace of the housing compartments;
- High rust prevention: Housing of 2 mm thickness zinc coated and powder painted sheet steel. Hot dip galvanised steel base frame foundation.